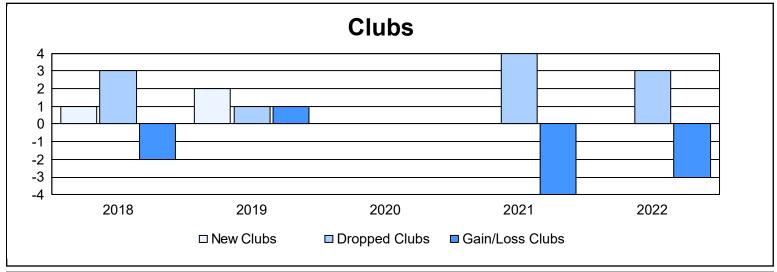

District 2 T2

As of June 2022 Cumulative

| Year      | New<br>Clubs | Dropped<br>Clubs | Gain/<br>Loss<br>Clubs | New<br>Members | Charter<br>Members | Reinstate<br>Members | Transfer<br>Members | Total<br>Member<br>Added | Total<br>Members<br>Dropped | Gain/<br>Loss<br>Members |
|-----------|--------------|------------------|------------------------|----------------|--------------------|----------------------|---------------------|--------------------------|-----------------------------|--------------------------|
| 2017-2018 | 1            | 3                | -2                     | 147            | 27                 | 4                    | 7                   | 185                      | 248                         | -63                      |
| 2018-2019 | 2            | 1                | 1                      | 143            | 54                 | 1                    | 11                  | 209                      | 250                         | -41                      |
| 2019-2020 | 0            | 0                | 0                      | 111            | 0                  | 3                    | 8                   | 122                      | 186                         | -64                      |
| 2020-2021 | 0            | 4                | -4                     | 94             | 2                  | 1                    | 11                  | 108                      | 176                         | -68                      |
| 2021-2022 | 0            | 3                | -3                     | 124            | 0                  | 2                    | 1                   | 127                      | 190                         | -63                      |
| Average   | 1            | 2                | -2                     | 124            | 17                 | 2                    | 8                   | 150                      | 210                         | -60                      |