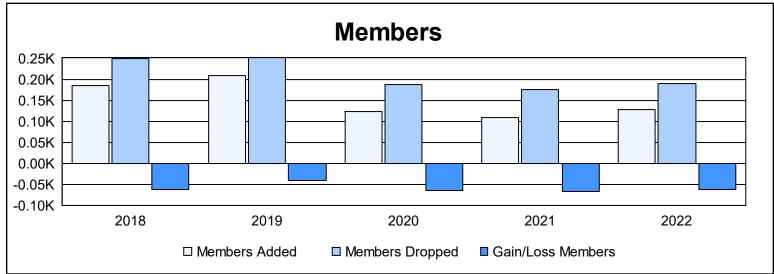

District 2 T2

As of June 2022 Cumulative

| Year      | New<br>Clubs | Dropped<br>Clubs | Gain/<br>Loss<br>Clubs | New<br>Members | Charter<br>Members | Reinstate<br>Members | Transfer<br>Members | Total<br>Member<br>Added | Total<br>Members<br>Dropped | Gain/<br>Loss<br>Members |
|-----------|--------------|------------------|------------------------|----------------|--------------------|----------------------|---------------------|--------------------------|-----------------------------|--------------------------|
| 2017-2018 | 1            | 3                | -2                     | 147            | 27                 | 4                    | 7                   | 185                      | 248                         | -63                      |
| 2018-2019 | 2            | 1                | 1                      | 143            | 54                 | 1                    | 11                  | 209                      | 250                         | -41                      |
| 2019-2020 | 0            | 0                | 0                      | 111            | 0                  | 3                    | 8                   | 122                      | 186                         | -64                      |
| 2020-2021 | 0            | 4                | -4                     | 94             | 2                  | 1                    | 11                  | 108                      | 176                         | -68                      |
| 2021-2022 | 0            | 3                | -3                     | 124            | 0                  | 2                    | 1                   | 127                      | 190                         | -63                      |
| Average   | 1            | 2                | -2                     | 124            | 17                 | 2                    | 8                   | 150                      | 210                         | -60                      |